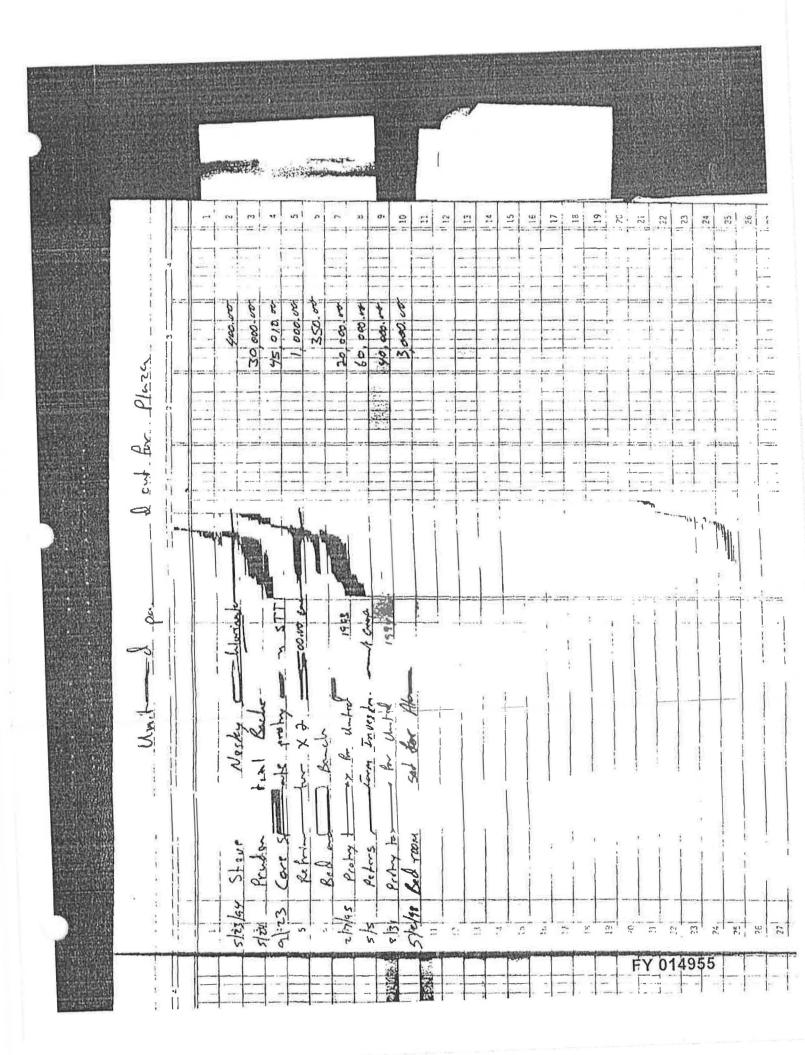

## Interrogatories:

33. Identify the person or persons whose handwriting is contained on Exhibits G and H, attached hereto and if it is more than one person, identify which portions of Exhibit G and H represent each person's handwriting. Response:

> 34. Identify all spreadsheets, proposals and mediation assessments or statements in the Criminal Case, which reflect unreported income as to any of the parties in the Criminal Case including identification of the date each document was prepared and the name of the attorney or accountant who prepared it. Response: